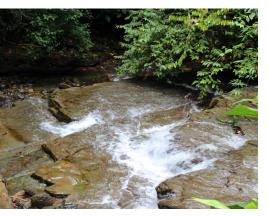

## **Property Description**

This 12 acre property is located 15 minutes away from Dominical, on a small town call Platanillo. Offering multiple home sites ready for construction, all surrounded by lush forest and with running year round creek. The property has power and Legal Municipal water already connected. The first home site is bordered by the main highway that goes to San Isidro, a very convenient location. Going up the development the 2nd lot offer a nice bamboo plantation, home site ready with views of the valley. The 3rd parcel consist on a big open area perfect for a mountain home bordering the creek. Motivated seller!!