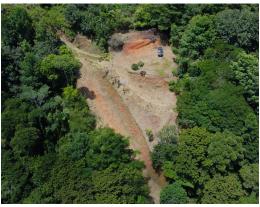

## **Property Description**

This ocean view lot is located at the end of a private road on Cocoa Ridge in Platanillo. It has multiple building sites and is perfect for the main house, a pool, and a guest house. It is surrounded by beautiful forest and has an all-year creek that runs down one of the borders. The property sits at approximately 1000 ft elevation and has great breezes and the perfect climate. There is a community well that provides water and the seller has applied for a water concession on the creek. It has power over the property. It is a 10 min drive on a well-maintained gravel road to the town of Platanillo and then another 10 min on a paved road to the beach and Dominical. There is a 2.7-acre mountain view property available next to this one being sold by the same seller. Please inquire for details.