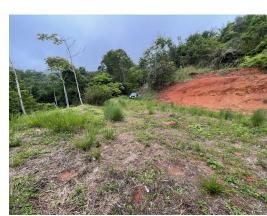

## **Property Description**

This ocean view lot is located at the end of a private road on Cocoa Ridge in Platanillo. It has multiple building sites and is perfect for the main house, a pool, and a guest house. It is surrounded by beautiful forest and has an all-year creek that runs down one of the borders. The property sits at approximately 1000 ft elevation and has great breezes and the perfect climate. There is a community well that provides water and the seller has applied for a water concession on the creek. It has power over the property. It is a 10 min drive on a well-maintained gravel road to the town of Platanillo and then another 10 min on a paved road to the beach and Dominical. There is a 2.7-acre mountain view property available next to this one being sold by the same seller. Please inquire for details.